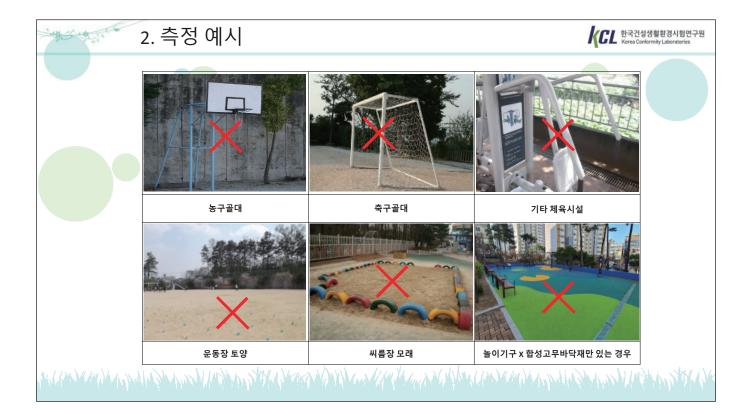

• 적용 대상에 해당하지 않습니다.

- 어린이놀이기구는 행정안전부 「어린이놀이시설 안전관리법」 적용 대상으로 어린이놀이기구 훼손 및 어린이놀이기구에 함유된 환경유해인자에 관한 조사는 「환경보건법」 적용 대상이 아닙니다.
- 다만, 어린이놀이기구가 설치된 바닥재의 경우는 「환경보건법」상 환경안전관리기준 적용 대상입니다.

10. 기본검사 결과(부적합)만으로 시설 개선을 명령할 수 있나요?