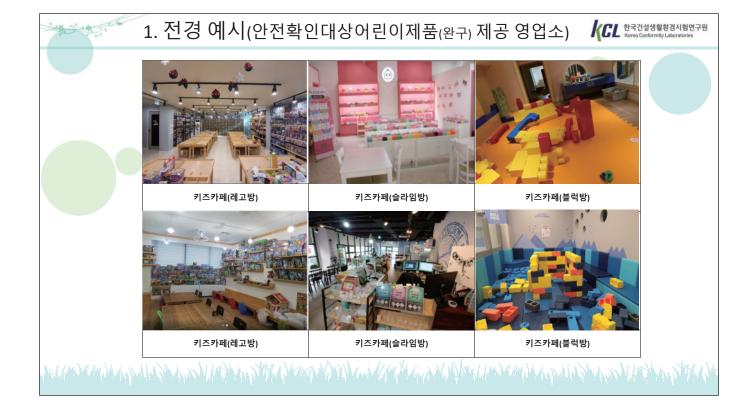

#### 대 어린이활동공간 정의

- □ [어린이놀이시설] 장소적 요건과 기구적 요건을 모두 갖춘 시설
- (장소적 요건) 도시공원, 도로 휴게시설, 아동복지시설, 공공도서관, 학원 등 「어린이놀이시설 안전관리법
   시행령」 별표 2에 해당하는 시설
- 이 (기구적 요건) 산업부 안전인증대상 어린이제품 중 어린이놀이기구에 해당하는 제품으로 그네, 미끄럼틀, 정글짐, 철봉, 모래놀이기구, 볼풀장 등
- □ [어린이집] 보육실 (교실, 거실, 포복실, 유희실 등)
- □ [유치원] 교실 (일반 교실, 돌봄 교실 등)
- □ [초등학교 및 특수학교] 교실 (일반교실, 돌봄 교실, 과학실, 컴퓨터실, 음악실 등) 및 도서관
- □ [키즈카페] 어린이놀이기구 및 유기기구(붕붕뜀틀 및 미니에어바운스) 설치 키즈카페, 장난감 키즈카페