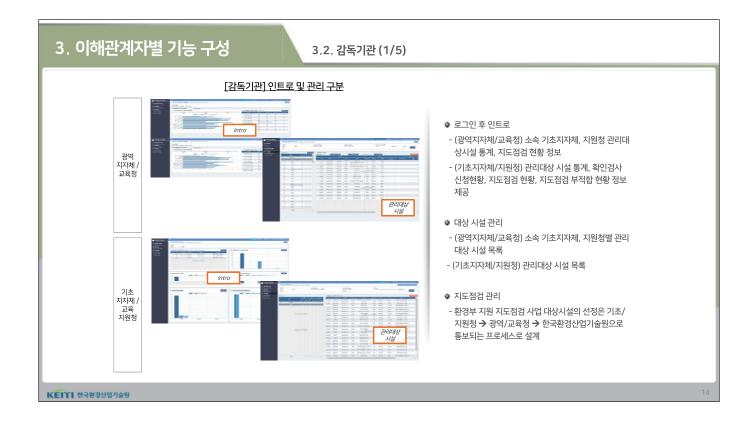

# 1. 시스템 구축 배경

KE

• 어린이활동공간 확인검사는 관리대상이 많고, 제도 운영에 관여하는 이해관계자가 많아 어린이활동공간 환경보건 업무를 효율적으로 수행할 수 있도록 지원하는 관리시스템 개발 필요

|                                                                                                      | 어린이활동공간확인검사제도                                                                            |                       | 어린이활동공간제도 운영 참여 이해관계자                                                                                                                             |  |
|------------------------------------------------------------------------------------------------------|------------------------------------------------------------------------------------------|-----------------------|---------------------------------------------------------------------------------------------------------------------------------------------------|--|
|                                                                                                      | 어린이활동공간의 소유자가 어린이활동공간을 신축 또는                                                             | 구분<br>환경부             | 이해관계자별 역할<br>• 어린이활동공간 환경보건관리 제도 총괄 운영 수행                                                                                                         |  |
| 확인검사                                                                                                 | 일정규모 이상으로 증축. 수선하였을 때 환경유해인자<br>시험·검사기관으로부터 환경안전관리기준에 적합한지에<br>대한 검사를 받고 관리기관의 허가를 얻어야 함 | 시·도 및<br>시·도 교육청      | · 교육청은 유치원 및 초등학교 관리, 지자체는 놀이시설, 어린이집<br>및 키즈카페 등의 어린이활동공간 관리<br>• 해당 소속 어린이활동공간의 확인검사 및 지도점검 수행                                                  |  |
|                                                                                                      |                                                                                          | 검사기관                  | • 보건환경연구원, 국립환경과학원에서 지정한 환경유해인자 시험·검사<br>기관으로 시료분석 및 확인검사 업무 수행                                                                                   |  |
| 지도점검                                                                                                 | 어린이활동공간 담당 공무원이 관할 시설·영업소 또는<br>사업장 등에 출입하여 관계 서류나 시설·시설물 등을<br>검사하는 것                   | 국립환경과학원               | <ul> <li>어린이활동공간 환경유해인자 노출평가 등 연구 관련 업무와 검사<br/>기관 지정 및 변경 수리, 업무 정지 및 취소 등 검사기관 관리 수행</li> </ul>                                                 |  |
|                                                                                                      |                                                                                          | 한국환경산업<br>기술원         | • 환경안전관리기준 준수를 위한 기술적·재정적 지원과 지도 점검 업무<br>관리 수행                                                                                                   |  |
|                                                                                                      |                                                                                          | 어린이활동공간<br>소유자        | • 환경안전관리기준을 준수하고 확인검사 신청 및 진행 수행                                                                                                                  |  |
| • 2019년 12월 31일부터 키즈카페 등이 어린이활동공간 확인검사제도 안에<br>포함됨<br>• 환경부 환경통계포털 '18년 12월 기준 어린이활동공간은 총 134,917 개소 |                                                                                          | 이해관계자가<br>• (DB관리) 확인 | <ul> <li>(운영절차) 확인검사, 지도점검의 제도 운영 프로세스가 다르며, 각각 참여<br/>이해관계자가 다름</li> <li>(DB관리) 확인검사 및 지도점검 결과가 관리기관 및 검사기관에 분산<br/>관리되고 있어 DB의 통합 필요</li> </ul> |  |
|                                                                                                      |                                                                                          |                       |                                                                                                                                                   |  |