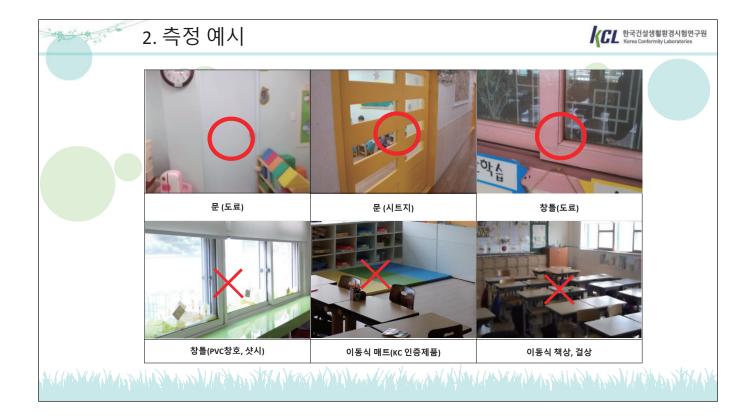

- 아육안(맨눈)으로 시설의 훼손 여부를 판별할 수 있는 곳은 기본검사 결과만으로 시설 개선을 명령할 수 있습니다.
- 예를 들어 환경안전관리기준 제1호부터 제6호 중 제1호에 해당하는 경우로서 철재에서 녹이 발생 거나,
   도료의 벗겨짐, 시설물 크랙(금) 같은 경우는 기본(육안)검사만으로 시설 개선 명령을 할 수 있습니다.

- 19 -