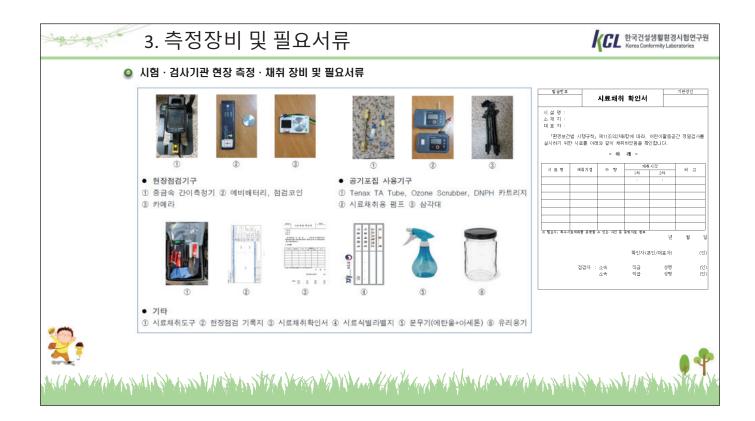

#### 6. 기본검사는 무엇이고 정밀검사는 무엇인가요?

- 이 기본검사는 육안으로 확인이 가능하거나 중금속간이측정기(XRF)를 활용하는 검사를 말하며, 정밀검사는
   시료를 직접 채취하고 채취한 시료를 시험실에서 분석하는 것을 말합니다.
- 도료(페인트)나 창호는 보통 기본검사 후 정밀검사로 진행되나, 토양이나 실내공기질은 바로 시료를 채 취하기 때문에 정밀검사 대상이라고 보면 되겠습니다.