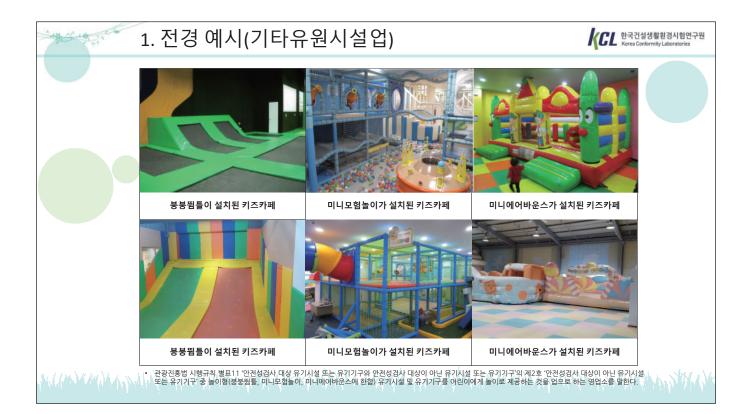

#### 대 어린이활동공간 정의

- □ [어린이놀이시설] 장소적 요건과 기구적 요건을 모두 갖춘 시설
- (장소적 요건) 도시공원, 도로 휴게시설, 아동복지시설, 공공도서관, 학원 등 「어린이놀이시설 안전관리법
   시행령」 별표 2에 해당하는 시설
- 이 (기구적 요건) 산업부 안전인증대상 어린이제품 중 어린이놀이기구에 해당하는 제품으로 그네, 미끄럼틀, 정글짐, 철봉, 모래놀이기구, 볼풀장 등
- □ [어린이집] 보육실 (교실, 거실, 포복실, 유희실 등)
- □ [유치원] 교실 (일반 교실, 돌봄 교실 등)
- □ [초등학교 및 특수학교] 교실 (일반교실, 돌봄 교실, 과학실, 컴퓨터실, 음악실 등) 및 도서관
- □ [키즈카페] 어린이놀이기구 및 유기기구(붕붕뜀틀 및 미니에어바운스) 설치 키즈카페, 장난감 키즈카페