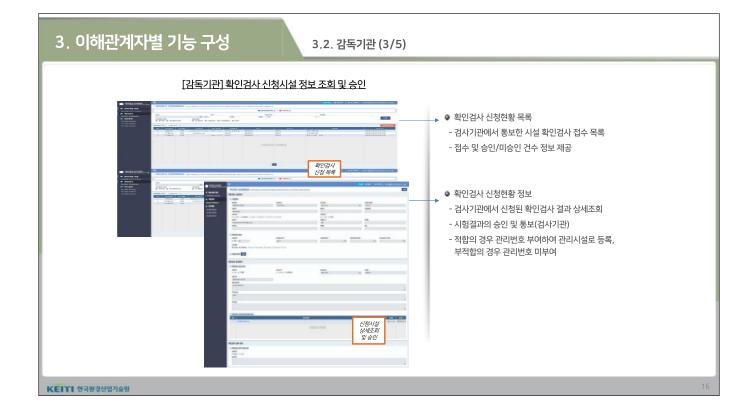

#### 团 어린이활동공간 확인검사 제도 개요

□〔확인검사 제도 도입〕2014년 3월

□〔확인검사 대상 시설〕「환경보건법」 상 모든 어린이활동공간

□ [확인검사 시기] 어린이활동공간을 신축한 때, 33 제곱미터 이상 증축한 때, 70 제곱미터 수선한 때

□ 〔확인검사 신청자〕 어린이활동공간 소유자 또는 관리자

□ [확인검사 실시 기관] 어린이활동공간 환경유해인자 시험·검사 기관

□ [확인검사 결과 접수 및 합격 여부 판단 기관] 지자체 및 교육청

#### 田 어린이활동공간 확인검사 제외 시설

□ [환경표지 인증 자재 사용] 환경표지 인증을 받은 도료, 마감재료, 합성수지·고무 재질 바닥재를 사용하여 어린이활동공간을 증축·수선한 시설, 신축시설은 환경표지 인증 자재 사용과 상관없이 확인검사 대상임

- 5 -

| 댁석 | 어린이활동공간 확인검사 절차                    |                                                                                                                                                                |
|----|------------------------------------|----------------------------------------------------------------------------------------------------------------------------------------------------------------|
| 순서 | 구분                                 | 업무 내용                                                                                                                                                          |
| 1  | 어린이활동공간 신축, 증수선 완료<br>(소유자 또는 관리자) | <ul> <li>어린이활동공간을 신축, 증축 또는 수선한 후 30일 이내에 확인검사를 받아야 함.</li> <li>여기서 신축이란 토목, 건축, 전기 공사와 같은 물리적 공사가 완료된 완공을 의미하는 것으로<br/>건축물 사용을 승인하는 준공 이후 30일이 아님.</li> </ul> |
| 2  | 확인검사 신청서 작성 및 제출<br>(소유자 또는 관리자)   | <ul> <li>법 시행규칙 별지 제2호의3서식에 맞춰 확인검사 신청서를 작성한 후 시험·검사 기관에<br/>확인검사 신청서를 제출하여야 함.</li> </ul>                                                                     |
| 3  | 확인검사 신청서 접수<br>(시험·검사기관)           | - 확인검사 신청서 접수처는 시험·검사기관으로 지자체 및 교육청은 확인검사 신청서 접수<br>기관이 아님.                                                                                                    |
| 4  | 현장 방문 및 확인검사 실시<br>(시험·검사기관)       | - 시험·검사기관은 확인검사 신청서 접수일로부터 20일 이내에 현장을 방문하여 확인검사<br>(간이 및 정밀검사)를 실시하여야 함.                                                                                      |
| 5  | 채취 시료 분석<br>(시험·검사기관)              | - 시험·검사기관이 현장에서 채취한 시료가 '환경안전관리기준(법 시행령 별표 2)'을 준수했는지<br>또는 초과했는지를 시험·검사기관內 시험실에서 분석(정밀검사)함.                                                                   |
| 6  | 확인검사 결과 증명서 통보<br>(시험·검사기관)        | <ul> <li>시험·검사기관은 법 시행규칙 별지 제2호의4서식 확인검사 결과 증명서(결과)를 작성한 후</li> <li>이를 확인검사 신청인(어린이활동공간 소유자 등)과 관할 지자체 또는 교육청에 송부함.</li> </ul>                                 |

| Ø   | 확인검사 결과 분석 및 종결<br>(관할 지자체 및 교육청 담당 부서)            | <ul> <li>시험·검사기관이 제출한 확인검사 결과를 분석한 후, 해당 어린이활동공간이 환경안전관리<br/>기준을 준수한 경우라면 확인검사를 종결처리하고, 기준을 초과한 경우라면 어린이활동공간<br/>소유자 등이 환경안전관리기준을 준수할 때까지 시설개선을 명령하는 등의 사후 조치를<br/>취하여야 함.</li> </ul>                                                                                                                                              |
|-----|----------------------------------------------------|------------------------------------------------------------------------------------------------------------------------------------------------------------------------------------------------------------------------------------------------------------------------------------------------------------------------------------|
|     |                                                    |                                                                                                                                                                                                                                                                                                                                    |
| 라이  | H린이활동공간 확인검사 부격                                    | 석합 시 조치 절차                                                                                                                                                                                                                                                                                                                         |
|     |                                                    |                                                                                                                                                                                                                                                                                                                                    |
| 순서  | 구분                                                 | 업무 내용                                                                                                                                                                                                                                                                                                                              |
| (Ì) | 시설 개선 또는 환경안전관리기준<br>준수 명령<br>(관할 지자체 및 교육청 담당 부서) | <ul> <li>「환경보건법」제23조제8항에 따라, 어린이활동공간 소유자 등은 확인검사에 부적합한 어린이 활동공간을 이용하도록 해서는 안되기 때문에, 감독기관은 동법 제23조제5항에 따라, 확인 검사에서 환경안전관리기준을 위반한 어린이활동공간 소유자 또는 관리자에게 부적합 시설의 개선이나 환경안전관리기준을 준수하도록 명령하여야 함.</li> <li>확인검사 업무 담당 부서와 어린이활동공간 인허가 담당 부서가 다른 경우, 확인검사 업무 담당 부서는 부적합 확인검사 결과를 시설물 인허가 부서에 전달하여 해당 시설이 사용승인 (준공)되지 않도록 하여야 함.</li> </ul> |
| 2   | 개선 명령 이행 및 이행보고서 제출<br>(소유자 또는 관리자)                | <ul> <li>어린이활동공간 소유자 등은 관할 지자체 또는 교육청의 시설 개선 명령을 이행하고 감독<br/>기관에 어린이활동공간 개선명령 이행보고서(법 시행규칙 별지 제2호의2서식 참조)를 작성<br/>제출하여야 함. 이행보고서 제출 시 개선된 곳이 환경안전관리기준을 준수했다는 시험·검사<br/>기관의 어린이활동공간 확인검사 결과 증명서(시험·검사 결과 증명서)를 함께 제출하여야 함.</li> </ul>                                                                                               |