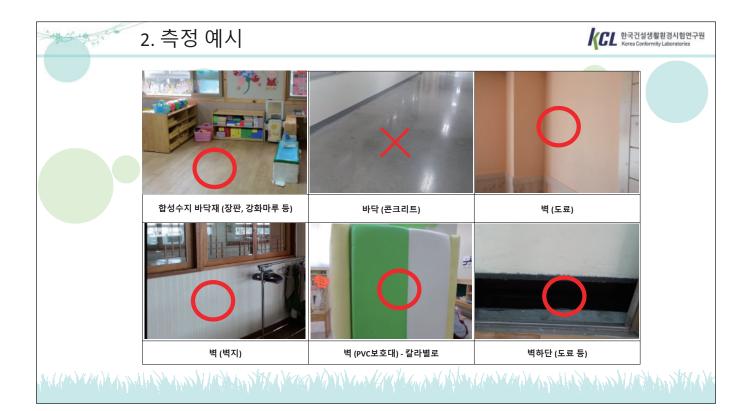

#### 

| 구분      |             | 항목별 상세 환경안전관리기준                                           |
|---------|-------------|-----------------------------------------------------------|
| 시실      | 설물          | ① 녹이 슬거나 ② 금이 가거나 ③ 페인트 등 도료가 벗겨지지 않아야 함                  |
|         | 실내·외        | ① 납, 카드뮴, 수은 및 6가 크롬의 합: 총함량으로 1,000mg/kg 이하              |
|         |             | ② 납: 질량분율로 90mg/kg 이하                                     |
| 도료,     |             | ① 합성수지 재질 바닥재 표면재료 프탈레이트류(DINP, DhOP 등 7종): 총함량이 0.1% 이하  |
| 마감재     | 실내          | ② 신축 등 확인검사 대상인 경우 건축자재의 오염물질 방출 기준 준수                    |
|         | 걸에          | - 폼알데하이드 0.002mg/m³·h 이하, 톨루엔 0.08mg/m³·h 이하,             |
|         |             | 총휘발성유기화합물 2.5mg/m³·h(페인트) 또는 40mg/m³·h(벽지) 이하             |
|         |             | ① 크레오소트유 목재 방부제 1호, 2호 및                                  |
| _       | <b>-</b> 11 | ② 크롬·구리·비소 화합물계 목재 방부제 1호, 2호, 3호를                        |
| 목       | 새           | 사용한 목재 사용 금지(단, 위 기준을 충족하는 도료로 목재표면을 정기적으로                |
|         |             | 도장하는 경우는 제외)                                              |
|         |             | ① 납: 200mg/kg 이하, ② 카드뮴: 4mg/kg 이하, ③ 6가 크롬: 5mg/kg 이하, ④ |
| 모래 등    | 등 토양        | 수은: 4mg/kg 이하, ⑤ 비소: 25mg/kg 이하,                          |
|         |             | ⑥ 기생충란 미검출                                                |
|         |             | ① 재료에 들어있는 납, 카드뮴, 수은 및 6가 크롬의 합 : 총함량으로                  |
| 합성고-    | 무 재질        | 1,000mg/kg 이하                                             |
| 바닥재 :   | 표면재료        | ② 폼알데하이드 방출량 : 75㎜/kg 이하                                  |
|         |             | ③ 프탈레이트류((DINP, DnOP 등 7종)의 총함량 : 0.1% 이하                 |
| ALLII - |             | ① 폼알데하이드의 농도 : 80µg/m'이하                                  |
| 실내공     | 5기실         | ② 총휘발성유기화합물의 농도 : 400µg/㎡ 이하                              |
|         |             |                                                           |

#### 

□ [준수 사항] 어린이활동공간 환경안전관리기준 (「환경보건법」 제23조제4항)