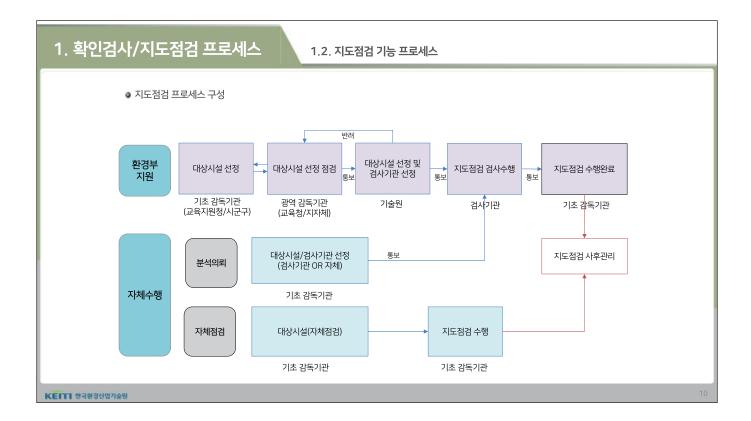

#### 7. 어린이활동공간 지도·점검 주기는 어떻게 되는지?

- 「환경보건법」에서는 어린이활동공간에 대한 지도·점검 주기를 별도로 규율하고 있지는 않습니다.
- 다만, 제23조제4항에서 어린이활동공간 소유자 등에게 환경안전관리기준을 지키도록 그 의무를 부여 기 때문에, 지자체 및 교육청 등 감독기관은 어린이활동공간 소유자 등이 환경안전관리기준을 실제 지키고 있는지를 수시 또는 일정 기간 마다 동법 제29조에 따라 지도·점검 행위를 통해 확인해야 할 것입니다.
- 현재 환경부에서 개발중인 '어린이활동공간 환경보건 전산관리시스템'이 구축되면, 감독공무원은 관내 어린이활동공간에 대한 그간의 지도·점검 이력을 확인할 수 있기 때문에 효율적으로 지도·점검 계획을 수립할 수 있을 것입니다.