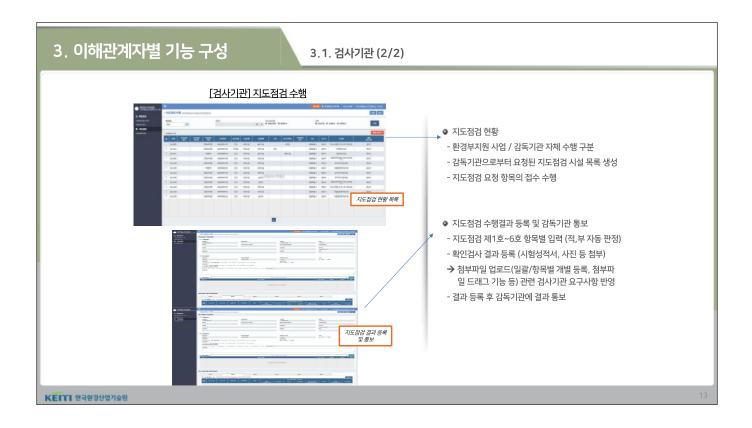

#### 대 어린이활동공간 지도·점검 절차

| 순서         | 구분                                        | 업무 내용                                                                                                                                                                                  |
|------------|-------------------------------------------|----------------------------------------------------------------------------------------------------------------------------------------------------------------------------------------|
| 5          | 지도·점검 결과 분석 및 종결<br>(감독기관)                | <ul> <li>시험·검사기관이 제출한 지도·점검 결과를 분석하였을 때, 환경안전관리기준을 준수한<br/>경우라면 해당 시설에 대한 지도·점검 업무 종결</li> <li>기준을 초과했으면, 어린이활동공간 소유자 등이 환경안전관리기준을 준수할 때까지<br/>시설개선을 명령하는 등의 사후 조치를 취하여야 함.</li> </ul> |
| <b>란 ਂ</b> | 어린이활동공간 지도점점 결과 불                         | 합격 시 조치 절차 업무 내용                                                                                                                                                                       |
|            |                                           | - 감독기관은 어린이활동공간 소유자 등에게 문제 시설의 개선이나 환경안전관리기준 준수                                                                                                                                        |
| 1          | 시설 개선 및 환경안전관리기준 준수<br>명령 사전 통지<br>(감독기관) | 명령(처분)을 하기에 앞서「행정절차법」제21조제1항에 따라, 처분 사전통지를 하여야 함.<br>- 아울러, 지도·점검 결과 법령위반 사항을 확인한 날로부터 5일 이내에 사전 통지를 하고,<br>의견제출에 필요한 기간을 10일 이상으로 고려하여 정하여야 함.                                        |

| 순서<br>3 | 구분<br>시설 개선 또는 환경안전관리기준<br>준수 명령<br>(감독기관)    | 업무 내용 - 법 제23조제5항에 따라, 해당 어린이활동공간 소유자 또는 관리자에게 환경안전관리기준<br>초과 시설의 개선이나 환경안전관리기준을 준수하도록 명령하되, 3개월의 범위에서 기간을<br>정하여야 함. 천재지변 등 부득이한 사유가 발생되면 개선명령을 받은 자의 신청에 따리<br>3개월의 범위에서 그 기간을 연장할 수 있음.<br>- 시설 개선 및 환경안전관리기준 준수 명령은 법 시행규칙 별지 제2호서식에 맞게 작성한 후<br>어린이활동공간 소유자 등에게 통보함. |
|---------|-----------------------------------------------|---------------------------------------------------------------------------------------------------------------------------------------------------------------------------------------------------------------------------------------------------------------------------|
| 4       | 시설 개선 또는 환경안전관리기준<br>준수 명령 이행<br>(소유자 또는 관리자) | <ul> <li>어린이활동공간 소유자 또는 관리자는 관할 지도 감독기관의 이행 명령 준수</li> <li>실내공기질 안전기준을 초과해 환경안전관리기준 준수 명령을 받은 어린이활동공간 소유자 등은 실내공기질 개선 조치 후 시험·검사기관에서 실내공기질 검사를 의뢰하여 검사 결과로서 환경안전관리기준 준수 명령 이행을 증명하여야 함.</li> </ul>                                                                        |
| 5       | 개선 명령 이행여부 확인 및 종결<br>(감독기관)                  | <ul> <li>관할 감독기관은 어린이활동공간 소유자 등으로부터 개선명령 이행보고서를 접수한 취개선 명령 이행여부를 실제 확인(현장 방문, 검사기관 검사결과 보고서 검토 등)하여야 함</li> <li>개선 명령을 이행한 경우, 해당 시설에 대한 지도·점검업무를 종결처리</li> <li>이행하지 않은 경우, 법 제31조제1항제3호에 따라, 고발 조치하고 ①번 절차부터 다시시작함</li> </ul>                                            |