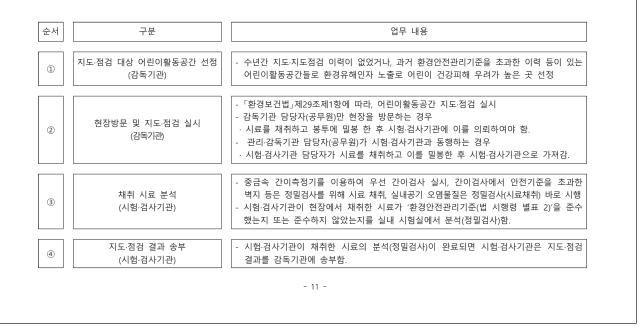

#### 대 어린이활동공간 지도·점검 절차

| 순서         | 구분                                        | 업무 내용                                                                                                                                                                                  |
|------------|-------------------------------------------|----------------------------------------------------------------------------------------------------------------------------------------------------------------------------------------|
| 5          | 지도·점검 결과 분석 및 종결<br>(감독기관)                | <ul> <li>시험·검사기관이 제출한 지도·점검 결과를 분석하였을 때, 환경안전관리기준을 준수한<br/>경우라면 해당 시설에 대한 지도·점검 업무 종결</li> <li>기준을 초과했으면, 어린이활동공간 소유자 등이 환경안전관리기준을 준수할 때까지<br/>시설개선을 명령하는 등의 사후 조치를 취하여야 함.</li> </ul> |
| <b>란 ਂ</b> | 어린이활동공간 지도점점 결과 불                         | 합격 시 조치 절차 업무 내용                                                                                                                                                                       |
|            |                                           | - 감독기관은 어린이활동공간 소유자 등에게 문제 시설의 개선이나 환경안전관리기준 준수                                                                                                                                        |
| 1          | 시설 개선 및 환경안전관리기준 준수<br>명령 사전 통지<br>(감독기관) | 명령(처분)을 하기에 앞서「행정절차법」제21조제1항에 따라, 처분 사전통지를 하여야 함.<br>- 아울러, 지도·점검 결과 법령위반 사항을 확인한 날로부터 5일 이내에 사전 통지를 하고,<br>의견제출에 필요한 기간을 10일 이상으로 고려하여 정하여야 함.                                        |