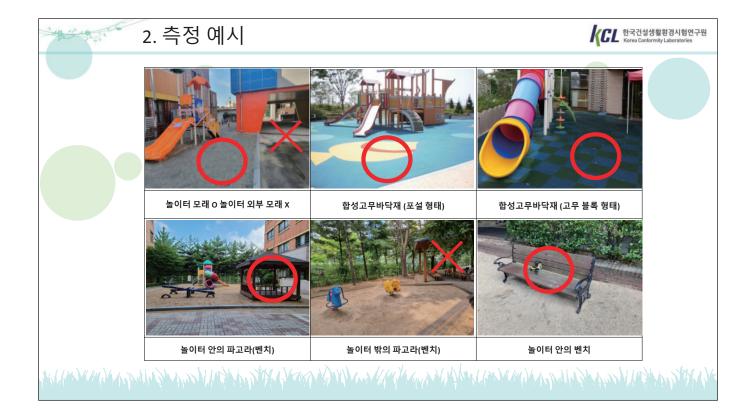

#### 

| 구분      |             | 항목별 상세 환경안전관리기준                                           |
|---------|-------------|-----------------------------------------------------------|
| 시실      | 설물          | ① 녹이 슬거나 ② 금이 가거나 ③ 페인트 등 도료가 벗겨지지 않아야 함                  |
|         | 실내·외        | ① 납, 카드뮴, 수은 및 6가 크롬의 합: 총함량으로 1,000mg/kg 이하              |
|         |             | ② 납: 질량분율로 90mg/kg 이하                                     |
| 도료,     |             | ① 합성수지 재질 바닥재 표면재료 프탈레이트류(DINP, DhOP 등 7종): 총함량이 0.1% 이하  |
| 마감재     | 실내          | ② 신축 등 확인검사 대상인 경우 건축자재의 오염물질 방출 기준 준수                    |
|         | 걸에          | - 폼알데하이드 0.002mg/m³·h 이하, 톨루엔 0.08mg/m³·h 이하,             |
|         |             | 총휘발성유기화합물 2.5mg/m³·h(페인트) 또는 40mg/m³·h(벽지) 이하             |
|         |             | ① 크레오소트유 목재 방부제 1호, 2호 및                                  |
| _       | <b>-</b> 11 | ② 크롬·구리·비소 화합물계 목재 방부제 1호, 2호, 3호를                        |
| 목       | 새           | 사용한 목재 사용 금지(단, 위 기준을 충족하는 도료로 목재표면을 정기적으로                |
|         |             | 도장하는 경우는 제외)                                              |
|         |             | ① 납: 200mg/kg 이하, ② 카드뮴: 4mg/kg 이하, ③ 6가 크롬: 5mg/kg 이하, ④ |
| 모래 등    | 등 토양        | 수은: 4mg/kg 이하, ⑤ 비소: 25mg/kg 이하,                          |
|         |             | ⑥ 기생충란 미검출                                                |
|         |             | ① 재료에 들어있는 납, 카드뮴, 수은 및 6가 크롬의 합 : 총함량으로                  |
| 합성고-    | 무 재질        | 1,000mg/kg 이하                                             |
| 바닥재 :   | 표면재료        | ② 폼알데하이드 방출량 : 75㎜/kg 이하                                  |
|         |             | ③ 프탈레이트류((DINP, DnOP 등 7종)의 총함량 : 0.1% 이하                 |
| ALLII - |             | ① 폼알데하이드의 농도 : 80µg/m'이하                                  |
| 실내공     | 5기실         | ② 총휘발성유기화합물의 농도 : 400µg/㎡ 이하                              |
|         |             |                                                           |

#### 6. 기본검사는 무엇이고 정밀검사는 무엇인가요?

- 이 기본검사는 육안으로 확인이 가능하거나 중금속간이측정기(XRF)를 활용하는 검사를 말하며, 정밀검사는
   시료를 직접 채취하고 채취한 시료를 시험실에서 분석하는 것을 말합니다.
- 도료(페인트)나 창호는 보통 기본검사 후 정밀검사로 진행되나, 토양이나 실내공기질은 바로 시료를 채 취하기 때문에 정밀검사 대상이라고 보면 되겠습니다.