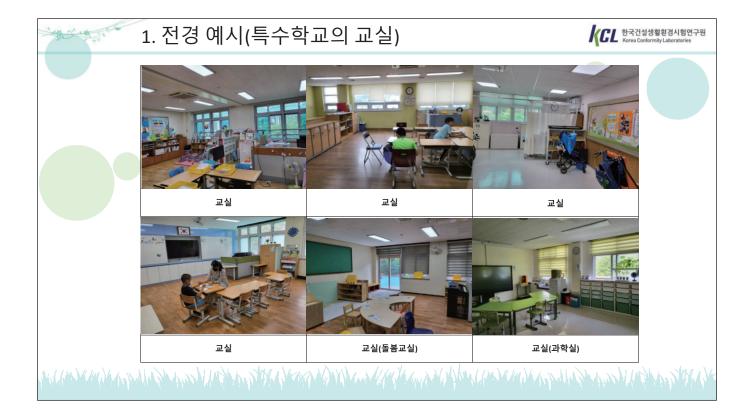

#### 대 어린이활동공간 정의

- □ [어린이놀이시설] 장소적 요건과 기구적 요건을 모두 갖춘 시설
- (장소적 요건) 도시공원, 도로 휴게시설, 아동복지시설, 공공도서관, 학원 등 「어린이놀이시설 안전관리법
   시행령」 별표 2에 해당하는 시설
- 이 (기구적 요건) 산업부 안전인증대상 어린이제품 중 어린이놀이기구에 해당하는 제품으로 그네, 미끄럼틀, 정글짐, 철봉, 모래놀이기구, 볼풀장 등
- □ [어린이집] 보육실 (교실, 거실, 포복실, 유희실 등)
- □ [유치원] 교실 (일반 교실, 돌봄 교실 등)
- □ [초등학교 및 특수학교] 교실 (일반교실, 돌봄 교실, 과학실, 컴퓨터실, 음악실 등) 및 도서관
- □ [키즈카페] 어린이놀이기구 및 유기기구(붕붕뜀틀 및 미니에어바운스) 설치 키즈카페, 장난감 키즈카페

2. 초등학교 또는 특수학교 같은 경우 교실만이 어린이활동공간에 해당되던데, 이 교실의 범주는 어디까지인가요?

- o 교실이란 어린이가 정규 수업을 받는 공간을 의미합니다. 보통교실과 특별한 목적을 가진 특별교실이 해당될 것입니다.
- 특별교실의 경우 과학실, 음악실, 미술실, 기술실, 컴퓨터실, 영어학습실, 시청각실 등이라 할 수 있습니다.
- 다만, 상담실, 보건실, 급식실, 행정실 등과 같은 수업이 목적이 아닌 공간은 교실의 범주에 해당하지 않을 것입니다.