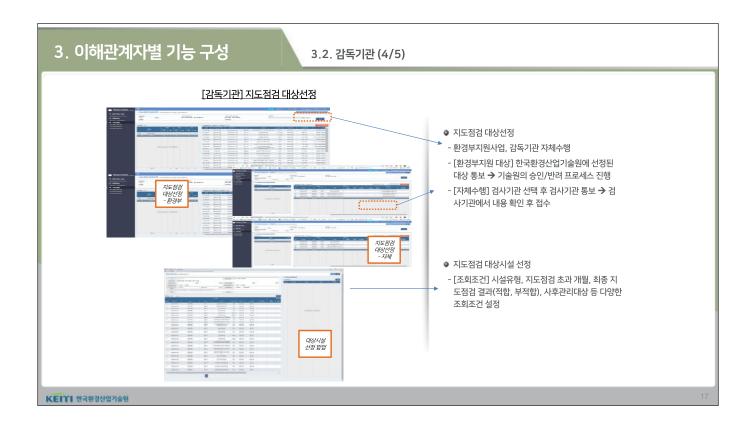

#### 대 어린이활동공간 지도·점검 절차

| 순서         | 구분                                        | 업무 내용                                                                                                                                                                                  |
|------------|-------------------------------------------|----------------------------------------------------------------------------------------------------------------------------------------------------------------------------------------|
| 5          | 지도·점검 결과 분석 및 종결<br>(감독기관)                | <ul> <li>시험·검사기관이 제출한 지도·점검 결과를 분석하였을 때, 환경안전관리기준을 준수한<br/>경우라면 해당 시설에 대한 지도·점검 업무 종결</li> <li>기준을 초과했으면, 어린이활동공간 소유자 등이 환경안전관리기준을 준수할 때까지<br/>시설개선을 명령하는 등의 사후 조치를 취하여야 함.</li> </ul> |
| <b>란 ਂ</b> | 어린이활동공간 지도점점 결과 불                         | 합격 시 조치 절차 업무 내용                                                                                                                                                                       |
|            |                                           | - 감독기관은 어린이활동공간 소유자 등에게 문제 시설의 개선이나 환경안전관리기준 준수                                                                                                                                        |
| 1          | 시설 개선 및 환경안전관리기준 준수<br>명령 사전 통지<br>(감독기관) | 명령(처분)을 하기에 앞서「행정절차법」제21조제1항에 따라, 처분 사전통지를 하여야 함.<br>- 아울러, 지도·점검 결과 법령위반 사항을 확인한 날로부터 5일 이내에 사전 통지를 하고,<br>의견제출에 필요한 기간을 10일 이상으로 고려하여 정하여야 함.                                        |

| 순서<br>3 | 구분<br>시설 개선 또는 환경안전관리기준<br>준수 명령<br>(감독기관)    | 업무 내용 - 법 제23조제5항에 따라, 해당 어린이활동공간 소유자 또는 관리자에게 환경안전관리기준<br>초과 시설의 개선이나 환경안전관리기준을 준수하도록 명령하되, 3개월의 범위에서 기간을<br>정하여야 함. 천재지변 등 부득이한 사유가 발생되면 개선명령을 받은 자의 신청에 따리<br>3개월의 범위에서 그 기간을 연장할 수 있음.<br>- 시설 개선 및 환경안전관리기준 준수 명령은 법 시행규칙 별지 제2호서식에 맞게 작성한 후<br>어린이활동공간 소유자 등에게 통보함. |
|---------|-----------------------------------------------|---------------------------------------------------------------------------------------------------------------------------------------------------------------------------------------------------------------------------------------------------------------------------|
| 4       | 시설 개선 또는 환경안전관리기준<br>준수 명령 이행<br>(소유자 또는 관리자) | <ul> <li>어린이활동공간 소유자 또는 관리자는 관할 지도 감독기관의 이행 명령 준수</li> <li>실내공기질 안전기준을 초과해 환경안전관리기준 준수 명령을 받은 어린이활동공간 소유자 등은 실내공기질 개선 조치 후 시험·검사기관에서 실내공기질 검사를 의뢰하여 검사 결과로서 환경안전관리기준 준수 명령 이행을 증명하여야 함.</li> </ul>                                                                        |
| 5       | 개선 명령 이행여부 확인 및 종결<br>(감독기관)                  | <ul> <li>관할 감독기관은 어린이활동공간 소유자 등으로부터 개선명령 이행보고서를 접수한 취개선 명령 이행여부를 실제 확인(현장 방문, 검사기관 검사결과 보고서 검토 등)하여야 함</li> <li>개선 명령을 이행한 경우, 해당 시설에 대한 지도·점검업무를 종결처리</li> <li>이행하지 않은 경우, 법 제31조제1항제3호에 따라, 고발 조치하고 ①번 절차부터 다시시작함</li> </ul>                                            |