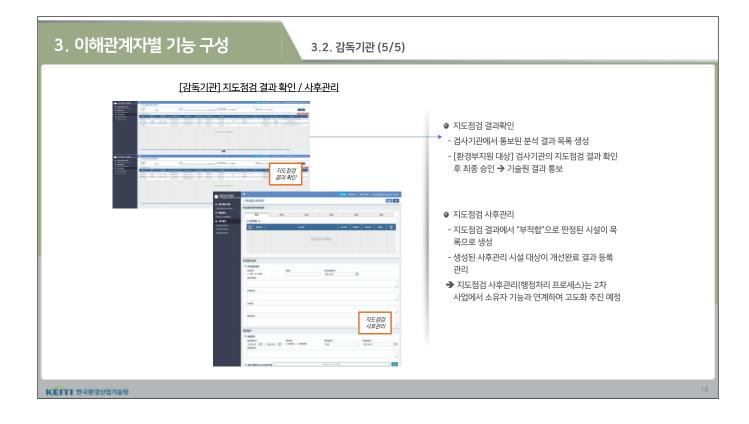

#### 대 어린이활동공간 지도·점검 절차

| 순서         | 구분                                        | 업무 내용                                                                                                                                                                                  |
|------------|-------------------------------------------|----------------------------------------------------------------------------------------------------------------------------------------------------------------------------------------|
| 5          | 지도·점검 결과 분석 및 종결<br>(감독기관)                | <ul> <li>시험·검사기관이 제출한 지도·점검 결과를 분석하였을 때, 환경안전관리기준을 준수한<br/>경우라면 해당 시설에 대한 지도·점검 업무 종결</li> <li>기준을 초과했으면, 어린이활동공간 소유자 등이 환경안전관리기준을 준수할 때까지<br/>시설개선을 명령하는 등의 사후 조치를 취하여야 함.</li> </ul> |
| <b>란 ਂ</b> | 어린이활동공간 지도점점 결과 불                         | 합격 시 조치 절차 업무 내용                                                                                                                                                                       |
|            |                                           | - 감독기관은 어린이활동공간 소유자 등에게 문제 시설의 개선이나 환경안전관리기준 준수                                                                                                                                        |
| 1          | 시설 개선 및 환경안전관리기준 준수<br>명령 사전 통지<br>(감독기관) | 명령(처분)을 하기에 앞서「행정절차법」제21조제1항에 따라, 처분 사전통지를 하여야 함.<br>- 아울러, 지도·점검 결과 법령위반 사항을 확인한 날로부터 5일 이내에 사전 통지를 하고,<br>의견제출에 필요한 기간을 10일 이상으로 고려하여 정하여야 함.                                        |

| 순서<br>3 | 구분<br>시설 개선 또는 환경안전관리기준<br>준수 명령<br>(감독기관)    | 업무 내용 - 법 제23조제5항에 따라, 해당 어린이활동공간 소유자 또는 관리자에게 환경안전관리기준<br>초과 시설의 개선이나 환경안전관리기준을 준수하도록 명령하되, 3개월의 범위에서 기간을<br>정하여야 함. 천재지변 등 부득이한 사유가 발생되면 개선명령을 받은 자의 신청에 따리<br>3개월의 범위에서 그 기간을 연장할 수 있음.<br>- 시설 개선 및 환경안전관리기준 준수 명령은 법 시행규칙 별지 제2호서식에 맞게 작성한 후<br>어린이활동공간 소유자 등에게 통보함. |
|---------|-----------------------------------------------|---------------------------------------------------------------------------------------------------------------------------------------------------------------------------------------------------------------------------------------------------------------------------|
| 4       | 시설 개선 또는 환경안전관리기준<br>준수 명령 이행<br>(소유자 또는 관리자) | <ul> <li>어린이활동공간 소유자 또는 관리자는 관할 지도 감독기관의 이행 명령 준수</li> <li>실내공기질 안전기준을 초과해 환경안전관리기준 준수 명령을 받은 어린이활동공간 소유자 등은 실내공기질 개선 조치 후 시험·검사기관에서 실내공기질 검사를 의뢰하여 검사 결과로서 환경안전관리기준 준수 명령 이행을 증명하여야 함.</li> </ul>                                                                        |
| 5       | 개선 명령 이행여부 확인 및 종결<br>(감독기관)                  | <ul> <li>관할 감독기관은 어린이활동공간 소유자 등으로부터 개선명령 이행보고서를 접수한 취개선 명령 이행여부를 실제 확인(현장 방문, 검사기관 검사결과 보고서 검토 등)하여야 함</li> <li>개선 명령을 이행한 경우, 해당 시설에 대한 지도·점검업무를 종결처리</li> <li>이행하지 않은 경우, 법 제31조제1항제3호에 따라, 고발 조치하고 ①번 절차부터 다시시작함</li> </ul>                                            |