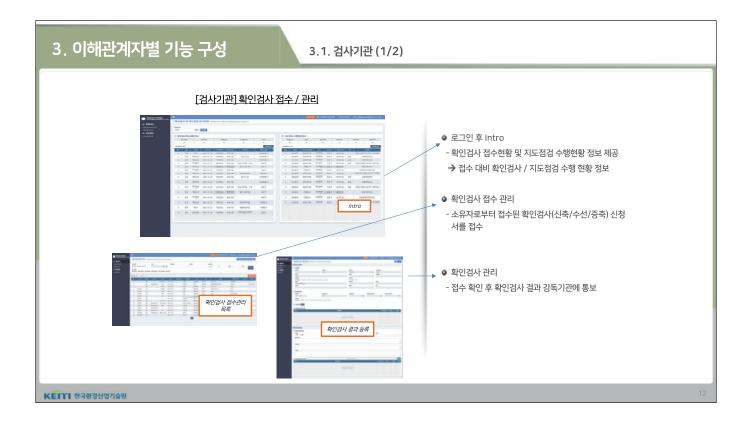

□ [확인검사 결과 접수 및 합격 여부 판단 기관] 지자체 및 교육청

#### 田 어린이활동공간 확인검사 제외 시설

□ [환경표지 인증 자재 사용] 환경표지 인증을 받은 도료, 마감재료, 합성수지·고무 재질 바닥재를 사용하여 어린이활동공간을 증축·수선한 시설, 신축시설은 환경표지 인증 자재 사용과 상관없이 확인검사 대상임

- 5 -

| 댁석 | 어린이활동공간 확인검사 절차                    |                                                                                                                                                                |
|----|------------------------------------|----------------------------------------------------------------------------------------------------------------------------------------------------------------|
| 순서 | 구분                                 | 업무 내용                                                                                                                                                          |
| 1  | 어린이활동공간 신축, 증수선 완료<br>(소유자 또는 관리자) | <ul> <li>어린이활동공간을 신축, 증축 또는 수선한 후 30일 이내에 확인검사를 받아야 함.</li> <li>여기서 신축이란 토목, 건축, 전기 공사와 같은 물리적 공사가 완료된 완공을 의미하는 것으로<br/>건축물 사용을 승인하는 준공 이후 30일이 아님.</li> </ul> |
| 2  | 확인검사 신청서 작성 및 제출<br>(소유자 또는 관리자)   | <ul> <li>법 시행규칙 별지 제2호의3서식에 맞춰 확인검사 신청서를 작성한 후 시험·검사 기관에<br/>확인검사 신청서를 제출하여야 함.</li> </ul>                                                                     |
| 3  | 확인검사 신청서 접수<br>(시험·검사기관)           | - 확인검사 신청서 접수처는 시험·검사기관으로 지자체 및 교육청은 확인검사 신청서 접수<br>기관이 아님.                                                                                                    |
| 4  | 현장 방문 및 확인검사 실시<br>(시험·검사기관)       | - 시험·검사기관은 확인검사 신청서 접수일로부터 20일 이내에 현장을 방문하여 확인검사<br>(간이 및 정밀검사)를 실시하여야 함.                                                                                      |
| 5  | 채취 시료 분석<br>(시험·검사기관)              | - 시험·검사기관이 현장에서 채취한 시료가 '환경안전관리기준(법 시행령 별표 2)'을 준수했는지<br>또는 초과했는지를 시험·검사기관內 시험실에서 분석(정밀검사)함.                                                                   |
| 6  | 확인검사 결과 증명서 통보<br>(시험·검사기관)        | <ul> <li>시험·검사기관은 법 시행규칙 별지 제2호의4서식 확인검사 결과 증명서(결과)를 작성한 후</li> <li>이를 확인검사 신청인(어린이활동공간 소유자 등)과 관할 지자체 또는 교육청에 송부함.</li> </ul>                                 |

| Ø   | 확인검사 결과 분석 및 종결<br>(관할 지자체 및 교육청 담당 부서)            | <ul> <li>시험·검사기관이 제출한 확인검사 결과를 분석한 후, 해당 어린이활동공간이 환경안전관리<br/>기준을 준수한 경우라면 확인검사를 종결처리하고, 기준을 초과한 경우라면 어린이활동공간<br/>소유자 등이 환경안전관리기준을 준수할 때까지 시설개선을 명령하는 등의 사후 조치를<br/>취하여야 함.</li> </ul>                                                                                                                                              |
|-----|----------------------------------------------------|------------------------------------------------------------------------------------------------------------------------------------------------------------------------------------------------------------------------------------------------------------------------------------------------------------------------------------|
|     |                                                    |                                                                                                                                                                                                                                                                                                                                    |
| 라이  | H린이활동공간 확인검사 부격                                    | 석합 시 조치 절차                                                                                                                                                                                                                                                                                                                         |
|     |                                                    |                                                                                                                                                                                                                                                                                                                                    |
| 순서  | 구분                                                 | 업무 내용                                                                                                                                                                                                                                                                                                                              |
| (Ì) | 시설 개선 또는 환경안전관리기준<br>준수 명령<br>(관할 지자체 및 교육청 담당 부서) | <ul> <li>「환경보건법」제23조제8항에 따라, 어린이활동공간 소유자 등은 확인검사에 부적합한 어린이 활동공간을 이용하도록 해서는 안되기 때문에, 감독기관은 동법 제23조제5항에 따라, 확인 검사에서 환경안전관리기준을 위반한 어린이활동공간 소유자 또는 관리자에게 부적합 시설의 개선이나 환경안전관리기준을 준수하도록 명령하여야 함.</li> <li>확인검사 업무 담당 부서와 어린이활동공간 인허가 담당 부서가 다른 경우, 확인검사 업무 담당 부서는 부적합 확인검사 결과를 시설물 인허가 부서에 전달하여 해당 시설이 사용승인 (준공)되지 않도록 하여야 함.</li> </ul> |
| 2   | 개선 명령 이행 및 이행보고서 제출<br>(소유자 또는 관리자)                | <ul> <li>어린이활동공간 소유자 등은 관할 지자체 또는 교육청의 시설 개선 명령을 이행하고 감독<br/>기관에 어린이활동공간 개선명령 이행보고서(법 시행규칙 별지 제2호의2서식 참조)를 작성<br/>제출하여야 함. 이행보고서 제출 시 개선된 곳이 환경안전관리기준을 준수했다는 시험·검사<br/>기관의 어린이활동공간 확인검사 결과 증명서(시험·검사 결과 증명서)를 함께 제출하여야 함.</li> </ul>                                                                                               |