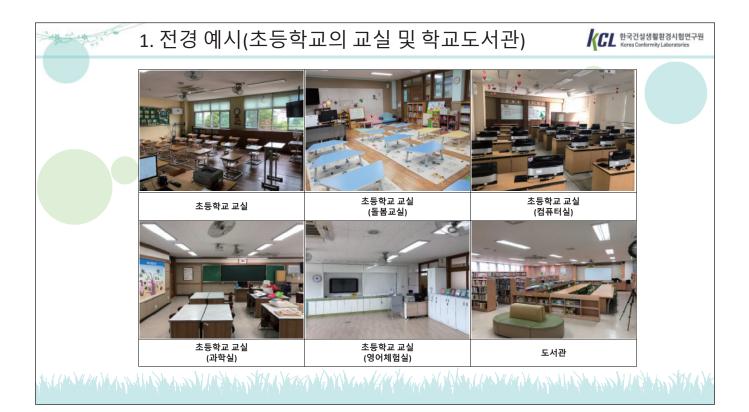

#### 대 어린이활동공간 정의

- □ [어린이놀이시설] 장소적 요건과 기구적 요건을 모두 갖춘 시설
- (장소적 요건) 도시공원, 도로 휴게시설, 아동복지시설, 공공도서관, 학원 등 「어린이놀이시설 안전관리법
   시행령」 별표 2에 해당하는 시설
- 이 (기구적 요건) 산업부 안전인증대상 어린이제품 중 어린이놀이기구에 해당하는 제품으로 그네, 미끄럼틀, 정글짐, 철봉, 모래놀이기구, 볼풀장 등
- □ [어린이집] 보육실 (교실, 거실, 포복실, 유희실 등)
- □ [유치원] 교실 (일반 교실, 돌봄 교실 등)
- □ [초등학교 및 특수학교] 교실 (일반교실, 돌봄 교실, 과학실, 컴퓨터실, 음악실 등) 및 도서관
- □ [키즈카페] 어린이놀이기구 및 유기기구(붕붕뜀틀 및 미니에어바운스) 설치 키즈카페, 장난감 키즈카페

2. 초등학교 또는 특수학교 같은 경우 교실만이 어린이활동공간에 해당되던데, 이 교실의 범주는 어디까지인가요?

- o 교실이란 어린이가 정규 수업을 받는 공간을 의미합니다. 보통교실과 특별한 목적을 가진 특별교실이 해당될 것입니다.
- 특별교실의 경우 과학실, 음악실, 미술실, 기술실, 컴퓨터실, 영어학습실, 시청각실 등이라 할 수 있습니다.
- 다만, 상담실, 보건실, 급식실, 행정실 등과 같은 수업이 목적이 아닌 공간은 교실의 범주에 해당하지 않을 것입니다.