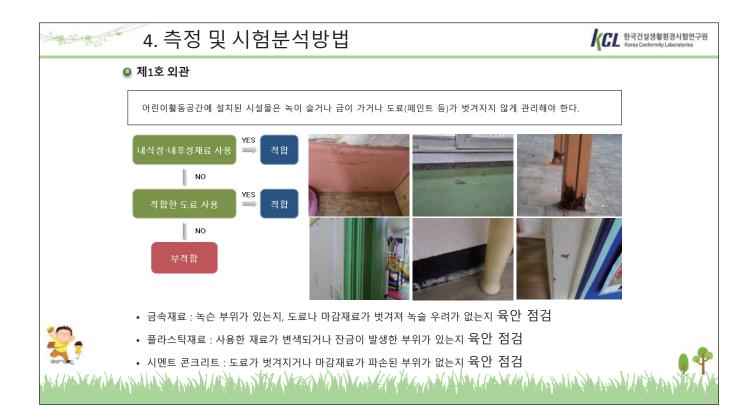

#### 

| 구분      |             | 항목별 상세 환경안전관리기준                                           |
|---------|-------------|-----------------------------------------------------------|
| 시실      | 설물          | ① 녹이 슬거나 ② 금이 가거나 ③ 페인트 등 도료가 벗겨지지 않아야 함                  |
|         | 실내·외        | ① 납, 카드뮴, 수은 및 6가 크롬의 합: 총함량으로 1,000mg/kg 이하              |
|         |             | ② 납: 질량분율로 90mg/kg 이하                                     |
| 도료,     |             | ① 합성수지 재질 바닥재 표면재료 프탈레이트류(DINP, DhOP 등 7종): 총함량이 0.1% 이하  |
| 마감재     | 실내          | ② 신축 등 확인검사 대상인 경우 건축자재의 오염물질 방출 기준 준수                    |
|         | 걸에          | - 폼알데하이드 0.002mg/m³·h 이하, 톨루엔 0.08mg/m³·h 이하,             |
|         |             | 총휘발성유기화합물 2.5mg/m³·h(페인트) 또는 40mg/m³·h(벽지) 이하             |
|         |             | ① 크레오소트유 목재 방부제 1호, 2호 및                                  |
| _       | <b>-</b> 11 | ② 크롬·구리·비소 화합물계 목재 방부제 1호, 2호, 3호를                        |
| 목       | 새           | 사용한 목재 사용 금지(단, 위 기준을 충족하는 도료로 목재표면을 정기적으로                |
|         |             | 도장하는 경우는 제외)                                              |
|         |             | ① 납: 200mg/kg 이하, ② 카드뮴: 4mg/kg 이하, ③ 6가 크롬: 5mg/kg 이하, ④ |
| 모래 등    | 등 토양        | 수은: 4mg/kg 이하, ⑤ 비소: 25mg/kg 이하,                          |
|         |             | ⑥ 기생충란 미검출                                                |
|         |             | ① 재료에 들어있는 납, 카드뮴, 수은 및 6가 크롬의 합 : 총함량으로                  |
| 합성고-    | 무 재질        | 1,000mg/kg 이하                                             |
| 바닥재 :   | 표면재료        | ② 폼알데하이드 방출량 : 75㎜/kg 이하                                  |
|         |             | ③ 프탈레이트류((DINP, DnOP 등 7종)의 총함량 : 0.1% 이하                 |
| ALLII - |             | ① 폼알데하이드의 농도 : 80µg/m'이하                                  |
| 실내공     | 5기실         | ② 총휘발성유기화합물의 농도 : 400µg/㎡ 이하                              |
|         |             |                                                           |

- 아육안(맨눈)으로 시설의 훼손 여부를 판별할 수 있는 곳은 기본검사 결과만으로 시설 개선을 명령할 수 있습니다.
- 예를 들어 환경안전관리기준 제1호부터 제6호 중 제1호에 해당하는 경우로서 철재에서 녹이 발생 거나,
   도료의 벗겨짐, 시설물 크랙(금) 같은 경우는 기본(육안)검사만으로 시설 개선 명령을 할 수 있습니다.

- 19 -