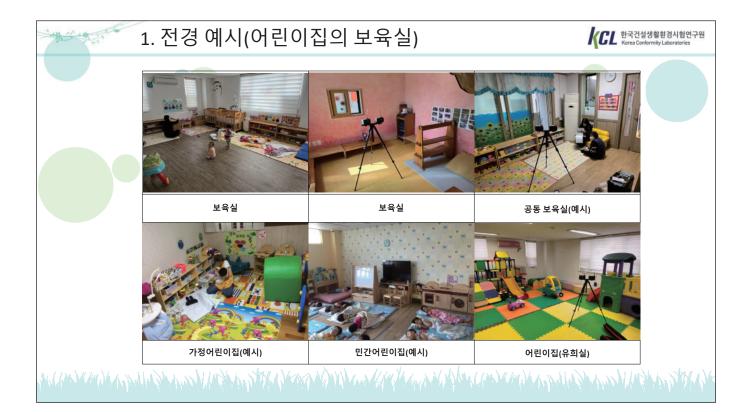

#### 대 어린이활동공간 정의

- □ [어린이놀이시설] 장소적 요건과 기구적 요건을 모두 갖춘 시설
- (장소적 요건) 도시공원, 도로 휴게시설, 아동복지시설, 공공도서관, 학원 등 「어린이놀이시설 안전관리법
   시행령」 별표 2에 해당하는 시설
- 이 (기구적 요건) 산업부 안전인증대상 어린이제품 중 어린이놀이기구에 해당하는 제품으로 그네, 미끄럼틀, 정글짐, 철봉, 모래놀이기구, 볼풀장 등
- □ [어린이집] 보육실 (교실, 거실, 포복실, 유희실 등)
- □ [유치원] 교실 (일반 교실, 돌봄 교실 등)
- □ [초등학교 및 특수학교] 교실 (일반교실, 돌봄 교실, 과학실, 컴퓨터실, 음악실 등) 및 도서관
- □ [키즈카페] 어린이놀이기구 및 유기기구(붕붕뜀틀 및 미니에어바운스) 설치 키즈카페, 장난감 키즈카페