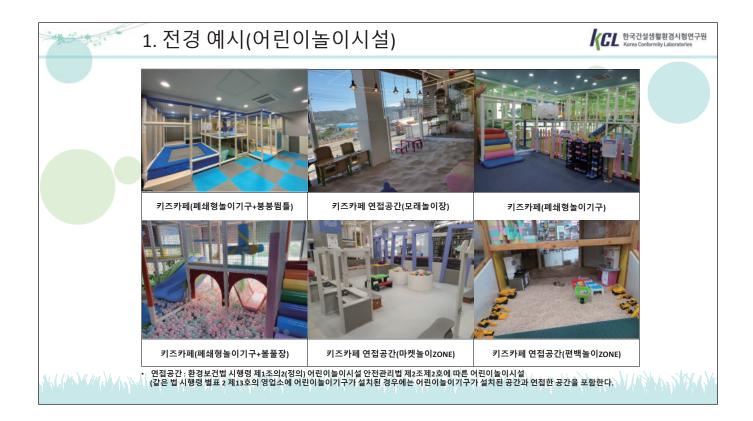

#### 대 어린이활동공간 정의

- □ [어린이놀이시설] 장소적 요건과 기구적 요건을 모두 갖춘 시설
- (장소적 요건) 도시공원, 도로 휴게시설, 아동복지시설, 공공도서관, 학원 등 「어린이놀이시설 안전관리법
   시행령」 별표 2에 해당하는 시설
- 이 (기구적 요건) 산업부 안전인증대상 어린이제품 중 어린이놀이기구에 해당하는 제품으로 그네, 미끄럼틀, 정글짐, 철봉, 모래놀이기구, 볼풀장 등
- □ [어린이집] 보육실 (교실, 거실, 포복실, 유희실 등)
- □ [유치원] 교실 (일반 교실, 돌봄 교실 등)
- □ [초등학교 및 특수학교] 교실 (일반교실, 돌봄 교실, 과학실, 컴퓨터실, 음악실 등) 및 도서관
- □ [키즈카페] 어린이놀이기구 및 유기기구(붕붕뜀틀 및 미니에어바운스) 설치 키즈카페, 장난감 키즈카페