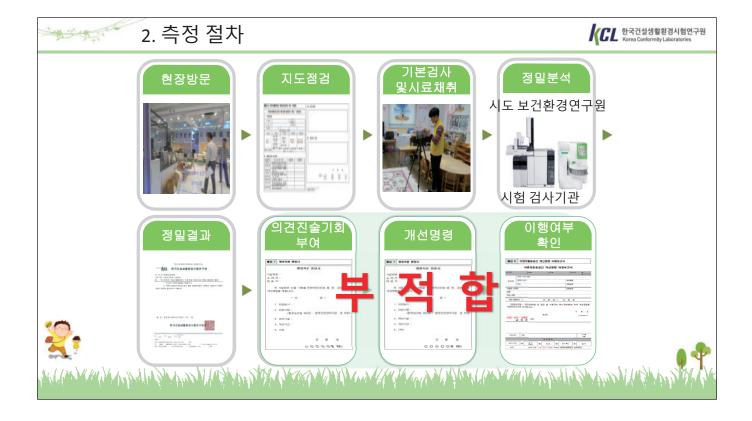

#### 田 어린이활동공간 확인검사 제외 시설

□ [환경표지 인증 자재 사용] 환경표지 인증을 받은 도료, 마감재료, 합성수지·고무 재질 바닥재를 사용하여 어린이활동공간을 증축·수선한 시설, 신축시설은 환경표지 인증 자재 사용과 상관없이 확인검사 대상임

- 5 -

| 댁석 | 어린이활동공간 확인검사 절차                    |                                                                                                                                                                |
|----|------------------------------------|----------------------------------------------------------------------------------------------------------------------------------------------------------------|
| 순서 | 구분                                 | 업무 내용                                                                                                                                                          |
| 1  | 어린이활동공간 신축, 증수선 완료<br>(소유자 또는 관리자) | <ul> <li>어린이활동공간을 신축, 증축 또는 수선한 후 30일 이내에 확인검사를 받아야 함.</li> <li>여기서 신축이란 토목, 건축, 전기 공사와 같은 물리적 공사가 완료된 완공을 의미하는 것으로<br/>건축물 사용을 승인하는 준공 이후 30일이 아님.</li> </ul> |
| 2  | 확인검사 신청서 작성 및 제출<br>(소유자 또는 관리자)   | <ul> <li>법 시행규칙 별지 제2호의3서식에 맞춰 확인검사 신청서를 작성한 후 시험·검사 기관에<br/>확인검사 신청서를 제출하여야 함.</li> </ul>                                                                     |
| 3  | 확인검사 신청서 접수<br>(시험·검사기관)           | - 확인검사 신청서 접수처는 시험·검사기관으로 지자체 및 교육청은 확인검사 신청서 접수<br>기관이 아님.                                                                                                    |
| 4  | 현장 방문 및 확인검사 실시<br>(시험·검사기관)       | - 시험·검사기관은 확인검사 신청서 접수일로부터 20일 이내에 현장을 방문하여 확인검사<br>(간이 및 정밀검사)를 실시하여야 함.                                                                                      |
| 5  | 채취 시료 분석<br>(시험·검사기관)              | - 시험·검사기관이 현장에서 채취한 시료가 '환경안전관리기준(법 시행령 별표 2)'을 준수했는지<br>또는 초과했는지를 시험·검사기관內 시험실에서 분석(정밀검사)함.                                                                   |
| 6  | 확인검사 결과 증명서 통보<br>(시험·검사기관)        | <ul> <li>시험·검사기관은 법 시행규칙 별지 제2호의4서식 확인검사 결과 증명서(결과)를 작성한 후</li> <li>이를 확인검사 신청인(어린이활동공간 소유자 등)과 관할 지자체 또는 교육청에 송부함.</li> </ul>                                 |

| Ø   | 확인검사 결과 분석 및 종결<br>(관할 지자체 및 교육청 담당 부서)            | <ul> <li>시험·검사기관이 제출한 확인검사 결과를 분석한 후, 해당 어린이활동공간이 환경안전관리<br/>기준을 준수한 경우라면 확인검사를 종결처리하고, 기준을 초과한 경우라면 어린이활동공간<br/>소유자 등이 환경안전관리기준을 준수할 때까지 시설개선을 명령하는 등의 사후 조치를<br/>취하여야 함.</li> </ul>                                                                                                                                              |
|-----|----------------------------------------------------|------------------------------------------------------------------------------------------------------------------------------------------------------------------------------------------------------------------------------------------------------------------------------------------------------------------------------------|
|     |                                                    |                                                                                                                                                                                                                                                                                                                                    |
| 라이  | H린이활동공간 확인검사 부격                                    | 석합 시 조치 절차                                                                                                                                                                                                                                                                                                                         |
|     |                                                    |                                                                                                                                                                                                                                                                                                                                    |
| 순서  | 구분                                                 | 업무 내용                                                                                                                                                                                                                                                                                                                              |
| (Ì) | 시설 개선 또는 환경안전관리기준<br>준수 명령<br>(관할 지자체 및 교육청 담당 부서) | <ul> <li>「환경보건법」제23조제8항에 따라, 어린이활동공간 소유자 등은 확인검사에 부적합한 어린이 활동공간을 이용하도록 해서는 안되기 때문에, 감독기관은 동법 제23조제5항에 따라, 확인 검사에서 환경안전관리기준을 위반한 어린이활동공간 소유자 또는 관리자에게 부적합 시설의 개선이나 환경안전관리기준을 준수하도록 명령하여야 함.</li> <li>확인검사 업무 담당 부서와 어린이활동공간 인허가 담당 부서가 다른 경우, 확인검사 업무 담당 부서는 부적합 확인검사 결과를 시설물 인허가 부서에 전달하여 해당 시설이 사용승인 (준공)되지 않도록 하여야 함.</li> </ul> |
| 2   | 개선 명령 이행 및 이행보고서 제출<br>(소유자 또는 관리자)                | <ul> <li>어린이활동공간 소유자 등은 관할 지자체 또는 교육청의 시설 개선 명령을 이행하고 감독<br/>기관에 어린이활동공간 개선명령 이행보고서(법 시행규칙 별지 제2호의2서식 참조)를 작성<br/>제출하여야 함. 이행보고서 제출 시 개선된 곳이 환경안전관리기준을 준수했다는 시험·검사<br/>기관의 어린이활동공간 확인검사 결과 증명서(시험·검사 결과 증명서)를 함께 제출하여야 함.</li> </ul>                                                                                               |

#### 대 어린이활동공간 지도·점검 절차

| 순서         | 구분                                        | 업무 내용                                                                                                                                                                                  |
|------------|-------------------------------------------|----------------------------------------------------------------------------------------------------------------------------------------------------------------------------------------|
| 5          | 지도·점검 결과 분석 및 종결<br>(감독기관)                | <ul> <li>시험·검사기관이 제출한 지도·점검 결과를 분석하였을 때, 환경안전관리기준을 준수한<br/>경우라면 해당 시설에 대한 지도·점검 업무 종결</li> <li>기준을 초과했으면, 어린이활동공간 소유자 등이 환경안전관리기준을 준수할 때까지<br/>시설개선을 명령하는 등의 사후 조치를 취하여야 함.</li> </ul> |
| <b>란 ਂ</b> | 어린이활동공간 지도점점 결과 불                         | 합격 시 조치 절차 업무 내용                                                                                                                                                                       |
|            |                                           | - 감독기관은 어린이활동공간 소유자 등에게 문제 시설의 개선이나 환경안전관리기준 준수                                                                                                                                        |
| 1          | 시설 개선 및 환경안전관리기준 준수<br>명령 사전 통지<br>(감독기관) | 명령(처분)을 하기에 앞서「행정절차법」제21조제1항에 따라, 처분 사전통지를 하여야 함.<br>- 아울러, 지도·점검 결과 법령위반 사항을 확인한 날로부터 5일 이내에 사전 통지를 하고,<br>의견제출에 필요한 기간을 10일 이상으로 고려하여 정하여야 함.                                        |

| 순서<br>3 | 구분<br>시설 개선 또는 환경안전관리기준<br>준수 명령<br>(감독기관)    | 업무 내용 - 법 제23조제5항에 따라, 해당 어린이활동공간 소유자 또는 관리자에게 환경안전관리기준<br>초과 시설의 개선이나 환경안전관리기준을 준수하도록 명령하되, 3개월의 범위에서 기간을<br>정하여야 함. 천재지변 등 부득이한 사유가 발생되면 개선명령을 받은 자의 신청에 따리<br>3개월의 범위에서 그 기간을 연장할 수 있음.<br>- 시설 개선 및 환경안전관리기준 준수 명령은 법 시행규칙 별지 제2호서식에 맞게 작성한 후<br>어린이활동공간 소유자 등에게 통보함. |
|---------|-----------------------------------------------|---------------------------------------------------------------------------------------------------------------------------------------------------------------------------------------------------------------------------------------------------------------------------|
| 4       | 시설 개선 또는 환경안전관리기준<br>준수 명령 이행<br>(소유자 또는 관리자) | <ul> <li>어린이활동공간 소유자 또는 관리자는 관할 지도 감독기관의 이행 명령 준수</li> <li>실내공기질 안전기준을 초과해 환경안전관리기준 준수 명령을 받은 어린이활동공간 소유자 등은 실내공기질 개선 조치 후 시험·검사기관에서 실내공기질 검사를 의뢰하여 검사 결과로서 환경안전관리기준 준수 명령 이행을 증명하여야 함.</li> </ul>                                                                        |
| 5       | 개선 명령 이행여부 확인 및 종결<br>(감독기관)                  | <ul> <li>관할 감독기관은 어린이활동공간 소유자 등으로부터 개선명령 이행보고서를 접수한 취개선 명령 이행여부를 실제 확인(현장 방문, 검사기관 검사결과 보고서 검토 등)하여야 함</li> <li>개선 명령을 이행한 경우, 해당 시설에 대한 지도·점검업무를 종결처리</li> <li>이행하지 않은 경우, 법 제31조제1항제3호에 따라, 고발 조치하고 ①번 절차부터 다시시작함</li> </ul>                                            |