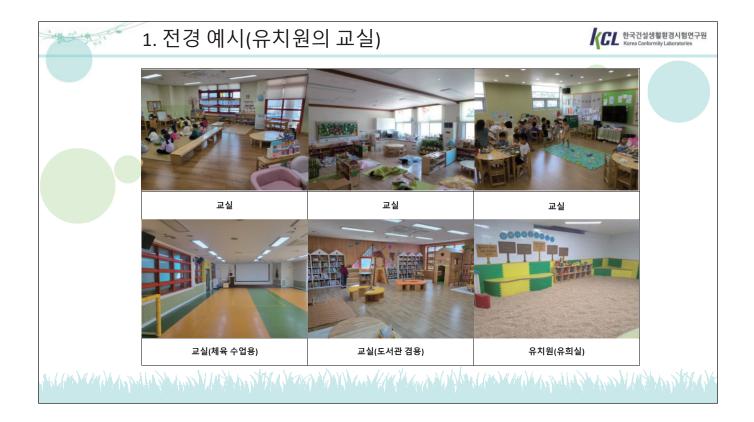

#### 대 어린이활동공간 정의

- □ [어린이놀이시설] 장소적 요건과 기구적 요건을 모두 갖춘 시설
- (장소적 요건) 도시공원, 도로 휴게시설, 아동복지시설, 공공도서관, 학원 등 「어린이놀이시설 안전관리법
   시행령」 별표 2에 해당하는 시설
- 이 (기구적 요건) 산업부 안전인증대상 어린이제품 중 어린이놀이기구에 해당하는 제품으로 그네, 미끄럼틀, 정글짐, 철봉, 모래놀이기구, 볼풀장 등
- □ [어린이집] 보육실 (교실, 거실, 포복실, 유희실 등)
- □ [유치원] 교실 (일반 교실, 돌봄 교실 등)
- □ [초등학교 및 특수학교] 교실 (일반교실, 돌봄 교실, 과학실, 컴퓨터실, 음악실 등) 및 도서관
- □ [키즈카페] 어린이놀이기구 및 유기기구(붕붕뜀틀 및 미니에어바운스) 설치 키즈카페, 장난감 키즈카페

2. 초등학교 또는 특수학교 같은 경우 교실만이 어린이활동공간에 해당되던데, 이 교실의 범주는 어디까지인가요?

- o 교실이란 어린이가 정규 수업을 받는 공간을 의미합니다. 보통교실과 특별한 목적을 가진 특별교실이 해당될 것입니다.
- 특별교실의 경우 과학실, 음악실, 미술실, 기술실, 컴퓨터실, 영어학습실, 시청각실 등이라 할 수 있습니다.
- 다만, 상담실, 보건실, 급식실, 행정실 등과 같은 수업이 목적이 아닌 공간은 교실의 범주에 해당하지 않을 것입니다.